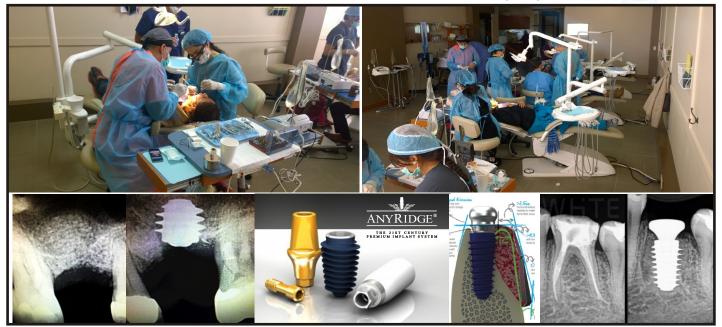

This intensive 4 day Live Surgery is **limited to eight clinicians** and gives you the opportunity to practice innovative approaches to bone regeneration, tissue engineering, sinus lift techniques, implant placement, and other surgical procedures. Patients are pre-selected with various levels of surgical complexity and matches to your clinical skills. All surgeries are performed at the free dental clinic. **All participants receive temporary work permits from Mexican Department of Health. Participants place between 15 to 35 implants depending on complexity of cases.** 

32 Hours CE Credits Clinical Participation Subject Code: 690

Cancellation Policy: 30 days or more, 100% refundable Less than 30 days \$500 dlls. non refundable fee

**Power up your skills** By performing procedures under the supervision of our qualified faculty. You will plan and perform treatment on pre-screened patients (rather than on plastic models or on pig jaws) according to your experience and level of training. Regardless of your skill level, this course will expand your comfort zone, enabling you to incorporate new and valuable techniques into your practice. This course emphasizes real world execution from implant placement, alveolar ridge expansion, crestal and lateral wall sinus graft augmentation.